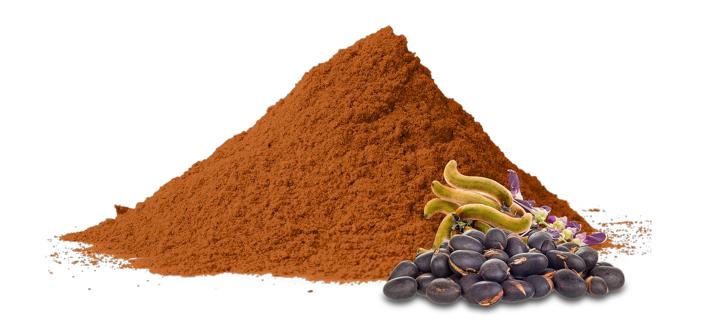

# Phaseolean

Phaseolus vulgaris (

Contains α-amylase Inhibitor Units (NLT *20,000 units)* 

### **Health Benefits**

- Useful in weight management
- Useful in preventing diabetes, hyperglycemia, hyperlipidemia.
- Helps in controlling obesity.
- Supports the management of blood sugar levels.

# **Clinical Test Findings**

- Phaseolean possesses alpha-amylase and alpha-glucosidase inhibitory properties.
- It has anti-adipogenic and antidiabetic properties.
- Improvement in joint mobility & comfort
- In a Placebo-controlled study on weight management in humans, it was found that Phaseolean is safe for human consumption.