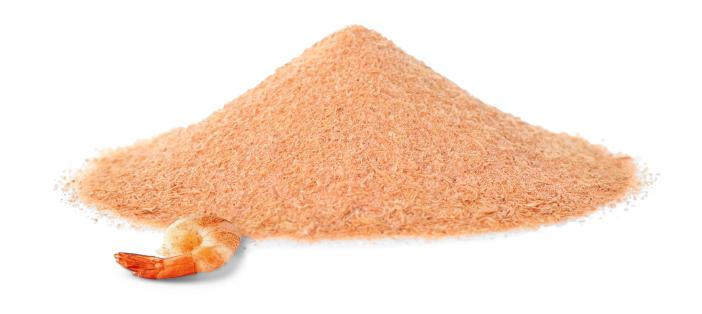

# Shrimp Meal

Derived from by-products of shrimp processing industry

Source of Protein, Phosphorous, Nitrogen

# **Characteristics of Shrimp Meal**

- Rich in protein content
- Enhances palatability of feed products due to its natural flavours
- Sustainable solution for feed and fertiliser industry
- Provides essential trace minerals, improves texture and water retention capacity of the soil and promotes microbial activity.

### **Possible formats**

**Tablets &** Capsules

Powder

**Drinks** 

We offer premium-quality Tiny **Shrimp Meal obtained from tiny** dried shrimps.

### **Industrial Uses**

- Animal Feed
- Aquaculture Feed
- Poultry Feed
- Pet Foods
- Fertiliser Industry