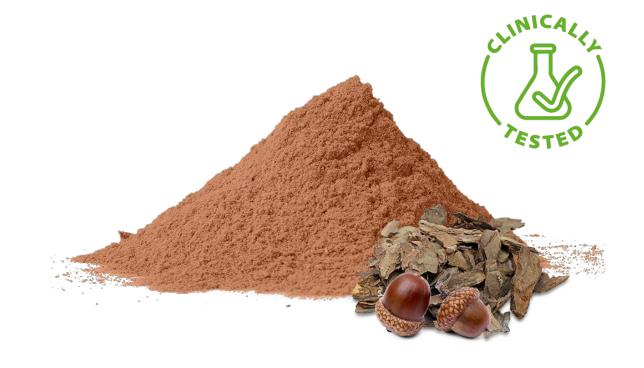

# **AKBA Ultra**

Extracted from the gum resin of Boswellia serratta tree native to India.

Contains 5 major Boswellic Acids, 30% AKBA and 10% Other Boswellic Acids

#### **Health Benefits**

- Anti-inflammatory
- Reduces pain and maintains joint health in arthritis
- Protects against auto-immune diseases
- May have anti-cancer properties by inducing apoptosis
- Improves respiratory inflammation and helps in Asthma conditions

# **Clinical Test Findings**

Safety & efficacy in the management of Osteoarthritis symptoms

- Reduces joint pain and improves physical functioning significantly in OA patients
- Reduction in VAS score, LF score, WOMAC\* pain, stiffness & function scores
- Improvement in joint mobility & comfort
- Decrease in the levels of inflammatory marker