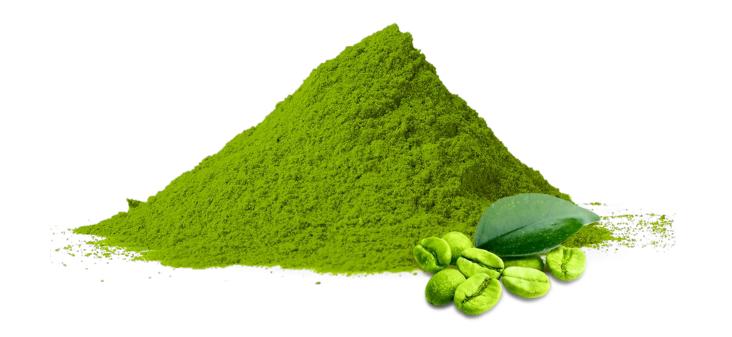

# **Natural Caffeine**

**Extracted from beans of Coffea robusta** 

Contains natural caffeine (NLT 98%)

### **Health Benefits**

- Increases alertness and staves off tiredness
- Improves mood and brain function, decreases risk of Parkinson's and Alzheimer's disease
- Boosts metabolism, increases fat burning
- Improves exercise performance
- Reduce risk of heart disease and Type2 diabetes

# Clinical Test Findings

- Additive in morning drinks, sports drinks
- Dietary supplement for Alzheimer's and Parkinson's disease
- Supplements, pills, drinks for improving cognitive function

We offer custom formulations and finished products in bulk or retail packs.