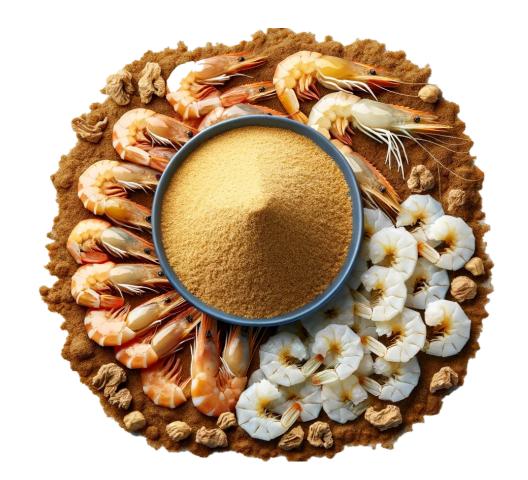

# Shrimp Meal

Derived from by-products of shrimp processing industry

Source of Protein, Phosphorous, Nitrogen

# **Characteristics of Shrimp Meal**

- Rich in protein content
- Enhances palatability of feed products due to its natural flavours
- Sustainable solution for feed and fertiliser industry
- Provides essential trace minerals, improves texture and water retention capacity of the soil and promotes microbial activity.