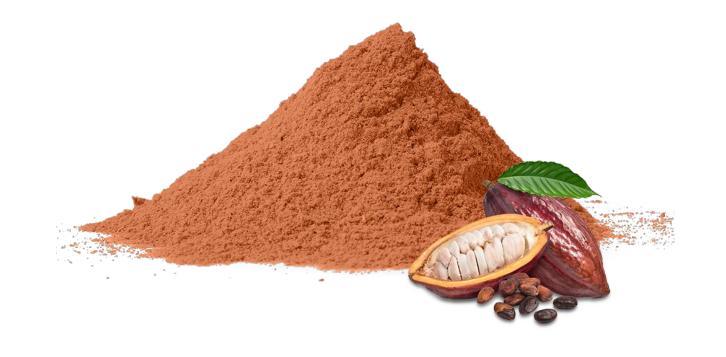

# Cocoa

Theobroma cacao

# **Extracted from the beans of Cocoa Tree** (Theobroma cacao)

Contains Theobromine(NLT 5%)

#### **Health Benefits**

- Improves concentration and alertness, by increasing blood flow to brain.
- Improves mood and symptoms of depression
- Improves heart health by improving blood flow, lowering blood pressure, and preventing cell damage
- Suppresses cough